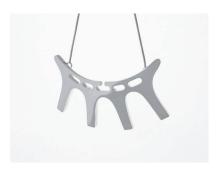

Grizzly Bear II Michael Cooper

We also have a selection of art books and catalogues which make ideal presents.

Highlights of the show include a pair of exquisite wall pieces made of red and golden pheasant feathers by George Taylor, Jon Buck's seasonal sterling silver necklace 'Double Deer', Michael Cooper's charismatic bronze 'Grizzly Bear II' and a series of intricate sculptural brooches in brass, copper, steel and rose-gold plated steel by Jeff Lowe.

## GALLERY PANGOLIN Christmas Cracker!

17th November - 14th December 2018

Triangulum Jeff Lowe

Skins George Taylor

Double Deer Jon Buck

Not Strictly Dancing David Backhouse

Butterfly Fish Jonathan Kingdon

Jackdaw Terence Coventry