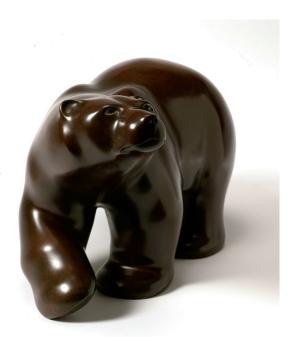

Grizzly Bear II Michael Cooper

We also have a selection of art books and catalogues which make ideal presents.

Highlights of the show include a pair of exquisite wall pieces made of red and golden pheasant feathers by George Taylor, Jon Buck's seasonal sterling silver necklace 'Double Deer', Michael Cooper's charismatic bronze 'Grizzly Bear II' and a series of intricate sculptural brooches in brass, copper, steel and rose-gold plated steel by Jeff Lowe.